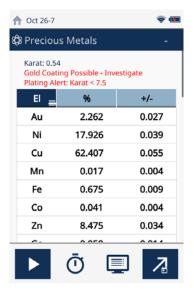

#### **Fast**

Elemental analysis in seconds:

- Spot fakes fast and accurately price valuables with karatage, fineness, and composition results
- Alert for gold plating makes it easy to identify lowvalue or fake jewelry
- Detect metals such as gold (Au), silver (Ag), platinum (Pt), palladium (Pd), iridium (Ir), rhodium (Rh), nickel (Ni), lead (Pb), copper (Cu), zinc (Zn), iron (Fe), and more

The Karatage setting alerts users that the item tested is 14 karat gold.