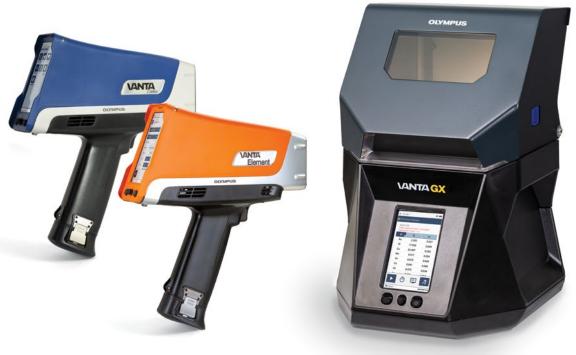

## Vanta<sup>™</sup> Analyzers for Precious Metals Analysis

Evident manufactures Vanta analyzers to suit a variety of applications depending on your needs. Choose your analyzer for precious metals testing.

#### Vanta Handheld XRF

Vanta handheld XRF analyzers are portable and durable so you can take them anywhere that precious metals analysis is needed. These versatile instruments can be used to test items large and small—from silver platters to gold necklaces. The Vanta L and C series analyzers include options for built-in aiming and sample cameras, while the C series combines a high-resolution silicon drift detector (SDD) with the option for collimation down to a 3 mm spot size. For testing larger items where collimation or an aiming camera are not needed, the Vanta Element™ series is a cost-effective solution.

#### **Element Series**

Cost-effective XRF analyzers with Vanta analytical capabilities but without the extra hardware options. Offers a faster return on investment.

#### L and C Series

Full-feature XRF analyzers with Vanta analytical capabilities, the options of cameras and collimation, and an included docking station for charging.

## Vanta GX Benchtop XRF

The Vanta GX precious metal analyzer offers the convenience of hands-free testing in a stylish countertop instrument ideal for the showroom or lab. The analyzer has a built-in aiming camera and a focused 6 mm spot size for greater accuracy and high spatial precision. Designed for safety, the analyzer locks securely during testing and only emits X-rays when the lid is closed. Bright safety lights on the front and back of the instrument indicate a test is in progress. The X-ray shielding glass window protects the user while enabling continuous viewing of valuables for greater customer trust. The spacious test chamber accommodates most sample sizes, such as necklaces, coins, and gold bars.