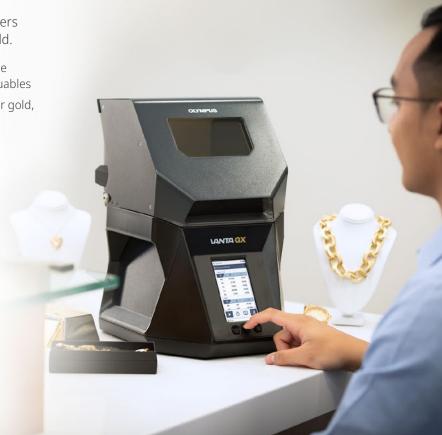

## Vanta GX Benchtop XRF

The Vanta GX precious metal analyzer offers the convenience of hands-free testing in a stylish countertop instrument ideal for the showroom or lab. The analyzer has a built-in aiming camera and a focused 6 mm spot size for greater accuracy and high spatial precision. Designed for safety, the analyzer locks securely during testing and only emits X-rays when the lid is closed. Bright safety lights on the front and back of the instrument indicate a test is in progress. The X-ray shielding glass window protects the user while enabling continuous viewing of valuables for greater customer trust. The spacious test chamber accommodates most sample sizes, such as necklaces, coins, and gold bars.