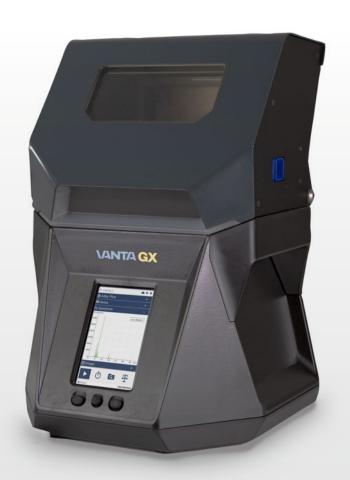

## Vanta GX Benchtop XRF

The Vanta GX precious metal analyzer offers the convenience of hands-free testing in a stylish countertop instrument ideal for the showroom or lab. The analyzer has a built-in aiming camera and a focused 6 mm spot size for greater accuracy and high spatial precision. Designed for safety, the analyzer locks securely during testing and only emits X-rays when the lid is closed. Bright safety lights on the front and back of the instrument indicate a test is in progress. The X-ray shielding glass window protects the user while enabling continuous viewing of valuables for greater customer trust. The spacious test chamber accommodates most sample sizes, such as necklaces, coins, and gold bars.