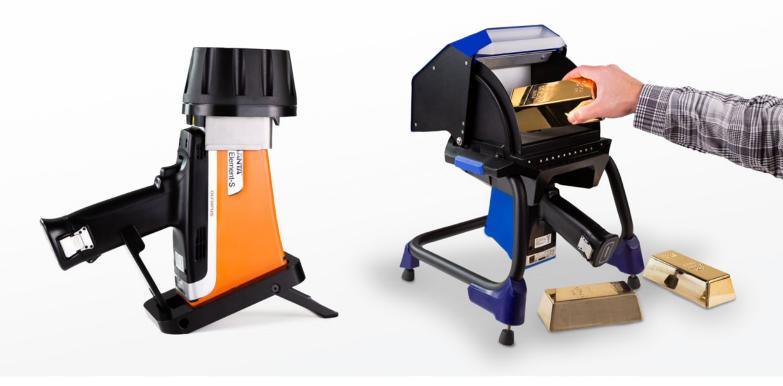

#### Vanta Handheld XRF

Vanta handheld XRF analyzers are portable and durable so you can take them anywhere that precious metals analysis is needed. These versatile instruments can be used to test items large and small—from silver platters to gold necklaces. The Vanta L and C series analyzers include options for built-in aiming and sample cameras, while the C series combines a high-resolution silicon drift detector (SDD) with the option for collimation down to a 3 mm spot size. For testing larger items where collimation or an aiming camera are not needed, the Vanta Element™ series is a cost-effective solution.

## Vanta GX Benchtop XRF

The Vanta GX precious metal analyzer offers the convenience of hands-free testing in a stylish countertop instrument ideal for the showroom or lab. The analyzer has a built-in aiming camera and a focused 6 mm spot size for greater accuracy and high spatial precision. Designed for safety, the analyzer locks securely during testing and only emits X-rays when the lid is closed. Bright safety lights on the front and back of the instrument indicate a test is in progress. The X-ray shielding glass window protects the user while enabling continuous viewing of valuables for greater customer trust. The spacious test chamber accommodates most sample sizes, such as necklaces, coins, and gold bars.