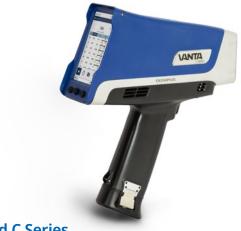

#### Vanta Handheld XRF

Vanta handheld XRF analyzers are portable and durable so you can take them anywhere that precious metals analysis is needed. These versatile instruments can be used to test items large and small—from silver platters to gold necklaces. The Vanta L and C series analyzers include options for built-in aiming and sample cameras, while the C series combines a high-resolution silicon drift detector (SDD) with the option for collimation down to a 3 mm spot size. For testing larger items where collimation or an aiming camera are not needed, the Vanta Element™ series is a cost-effective solution.

#### L and C Series

Full-feature XRF analyzers with Vanta analytical capabilities, the options of cameras and collimation, and an included docking station for charging.