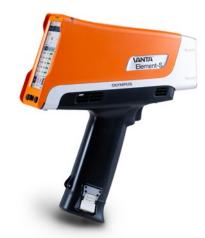

#### Vanta Handheld XRF

Vanta handheld XRF analyzers are portable and durable so you can take them anywhere that precious metals analysis is needed. These versatile instruments can be used to test items large and small—from silver platters to gold necklaces. The Vanta L and C series analyzers include options for built-in aiming and sample cameras, while the C series combines a high-resolution silicon drift detector (SDD) with the option for collimation down to a 3 mm spot size. For testing larger items where collimation or an aiming camera are not needed, the Vanta Element™ series is a cost-effective solution.

#### **Element Series**

Cost-effective XRF analyzers with Vanta analytical capabilities but without the extra hardware options. Offers a faster return on investment.