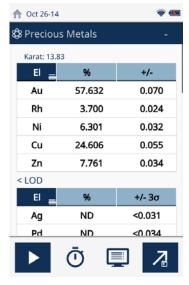

#### **Fast**

Elemental analysis in seconds:

- Spot fakes fast and accurately price valuables with karatage, fineness, and composition results
- Alert for gold plating makes it easy to identify lowvalue or fake jewelry
- Detect metals such as gold (Au), silver (Ag), platinum (Pt), palladium (Pd), iridium (Ir), rhodium (Rh), nickel (Ni), lead (Pb), copper (Cu), zinc (Zn), iron (Fe), and more

#### **Accurate**

Known for their accuracy and precision, Vanta analyzers are used by thousands of customers around the world.

- Vanta analyzers use our trusted technology to verify the precious metal content and other elements in your valuables
- Alternative methods, such as acid scratch tests used for gold, can be imprecise and unsafe
- Get actionable test results on the spot using our safe and accurate testing