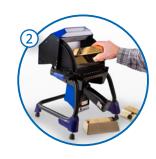

### **Vanta Work Station**

The portable Vanta Work Station has a fully interlocked lid and 360-degree shielding, making it convenient for testing small objects such as jewelry. Powered by battery or AC.