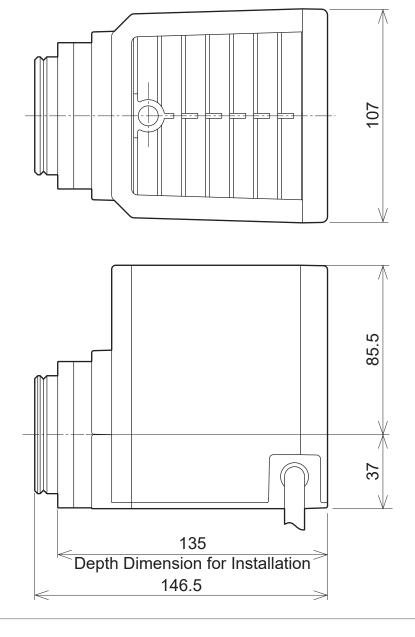

|                                  | N/A                                  |  |  |
| Weight                                |                                  | 880 g                                |  |  |
| Country of Origin                     |                                  | Japan                                |  |  |
|                                       |                                  |                                      |  |  |

# SYSTEM ENVIRONMENT LIMITATIONS FOR OPERATION

| Environment         | Indoor use |
|---------------------|------------|
| Temperature T0 [°C] | 0 - 40     |
| Humidity RH0 [%]    | 30 – 90    |

# **U-LH100IR**

# **PACKING LIST**

| Item         | Quantity |
|--------------|----------|
| Lamp Housing | 1        |

# **MAIN DIMENSION**



(Unit: mm)