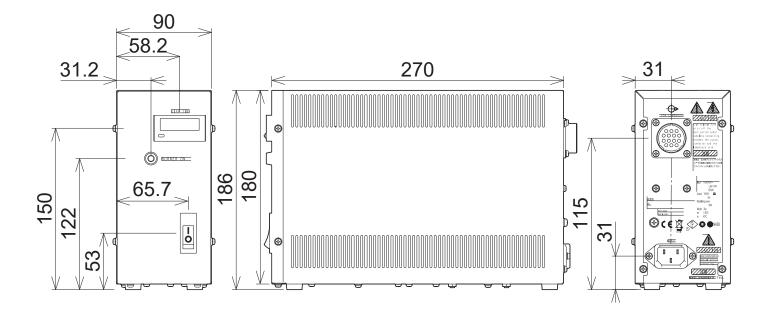

Power cord |
| Applicable mercury burner             | Ultrahigh-pressure mercury burner (USH-103OL)                   |
| ESD function                          | N/A                                                             |
| Weight                                | 3 kg                                                            |
| Country of Origin                     | Japan                                                           |

# SYSTEM ENVIRONMENT LIMITATIONS FOR OPERATION

| Environment         | Indoor use |
|---------------------|------------|
| Temperature T0 [°C] | 0 - 40     |
| Humidity RH0 [%]    | 30 – 90    |

# **U-RFL-T**

# **PACKING LIST**

| Item              | Quantity |
|-------------------|----------|
| Power Supply Unit | 1        |

# **MAIN DIMENSION**



(Unit: mm)