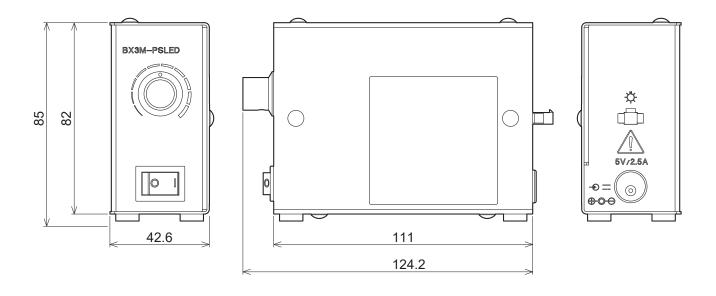

|
|---------------------|---------------------------------------------------------------------------------------------------------------------------------------------------------|
| Temperature T0 [°C] | 5 – 40                                                                                                                                                  |
|                     | Maximum 80% (up to 31□)<br>(no condensation)<br>Usable humidity declines linearly as temperature rises above 31□<br>34□ (70%) to 37□ (60%) to 40□ (50%) |

## **BX3M-PSLED**

## **PACKING LIST**

| Item         | Quantity |
|--------------|----------|
| Power supply | 1        |
| AC adapter   | 1        |
| Cable holder | 2        |
| LED cable    | 1        |

## **MAIN DIMENSION**



(Unit: mm)