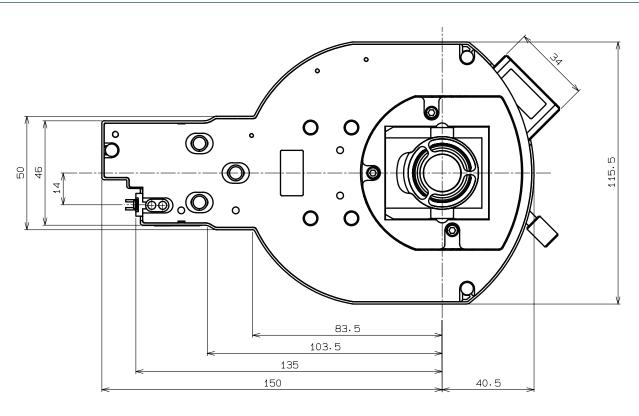

## MAIN DIMENSION

(Unit: mm)

· Specifications and appearances are subject to change without any notice or obligation on the part of the manufacturer.