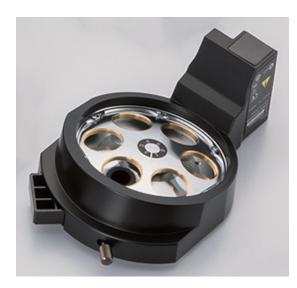

# U-D6BDREMC

Motorized Sextuple BD Revolving Nosepiece with Slider Slot for DIC

## **SPECIFICATIONS**

| -                                     |                        |                                                                                                         |
|---------------------------------------|------------------------|---------------------------------------------------------------------------------------------------------|
| Global item code / Local code for USA |                        | N2248300 / U-D6BDREMC                                                                                   |
| Predecessor product information       |                        | None                                                                                                    |
| Product Category                      |                        | Nosepiece                                                                                               |
| Nosepiece                             | Method of rotating     | Motorized rotation                                                                                      |
|                                       | Quantity of the holes  | 6                                                                                                       |
|                                       | Centerable             | _                                                                                                       |
|                                       | Slider slot            | Available                                                                                               |
|                                       | Encoded                | 6 holes                                                                                                 |
|                                       | Switching time         | Within 0.65 s                                                                                           |
|                                       | Power supply method    | Supplied by Control box                                                                                 |
| Attached method                       | Illuminator or Arm     | slide dovetail                                                                                          |
|                                       | Objective lens         | W 26 mm × 0.706 mm                                                                                      |
|                                       | Slider                 | Slider size: 34 mm × 13.5 mm<br>Length from the bottom surface of opening to mounting surface:<br>19 mm |
|                                       | Cable connection       |                                                                                                         |
|                                       | Control box(BX3M-CB)   | Intermediate cable connection(BX3M-RMCBL: 0.2 m)                                                        |
|                                       | Control box(BX3M-CBFM) | Intermediate cable connection(BX3M-RMECBL: 2.9 m)                                                       |
| ESD function                          |                        | Available                                                                                               |
| Weight                                |                        | About 1.4 kg                                                                                            |
| Country of Origin                     |                        | Japan                                                                                                   |
|                                       |                        |                                                                                                         |