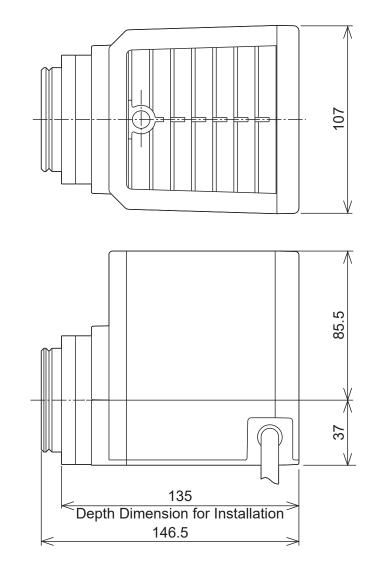

| N/A                                                            |
| Weight                                |                     | 880 g                                                          |
| Country of Origin                     |                     | Japan                                                          |
|                                       |                     |                                                                |

## SYSTEM ENVIRONMENT LIMITATIONS FOR OPERATION

| Environment         | Indoor use |
|---------------------|------------|
| Temperature T0 [°C] | 0 - 40     |
| Humidity RH0 [%]    | 30 – 90    |

## U-LH100-3

## **PACKING LIST**

| Item         | Quantity |
|--------------|----------|
| Lamp Housing | 1        |

## **MAIN DIMENSION**



(Unit: mm)